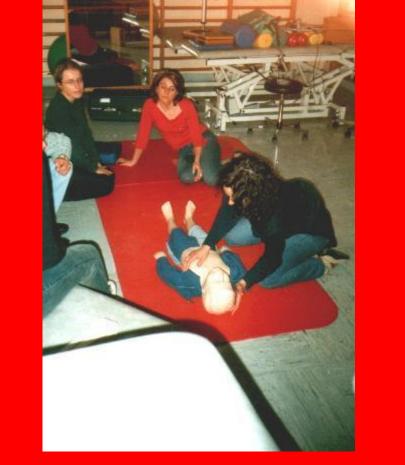

1 Paediatric Cardiology and Intensive Medicine, MHH Medical School Hannover, Hannover, Germany 2 PBLS-Referenzcenter Southtyrol, Bozen/Bolzano, Italy 3 White Cross Southtyrol, Bozen/Bolzano, Italy

The range of Life Support courses: from first aid courses for population until highly advanced simulation for emergency personal. On demand in all three official languages.