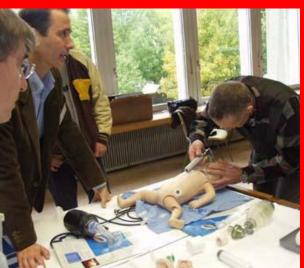

1 Paediatric Cardiology and Intensive Medicine, MHH Medical School Hannover, Hannover, Germany 2 PBLS-Referenzcenter Southtyrol, Bozen/Bolzano, Italy 3 White Cross Southtyrol, Bozen/Bolzano, Italy

The range of Life Support courses: from first aid courses for population until highly advanced simulation for emergency personal. On demand in all three official languages.

## **Main actions:**

- 1) A professional logistic structure with education office and logistic has been created and enhanced
- 2) Educational experiences of the countries with the same languages (German/Italian) has been used
- 3) National and International Standard courses (AHA American Heart Association, ERC European Resuscitation Council, SIMEUP Italian Society for Paediatric Emergency Medicine) influenced the internal training programme with scientific input.