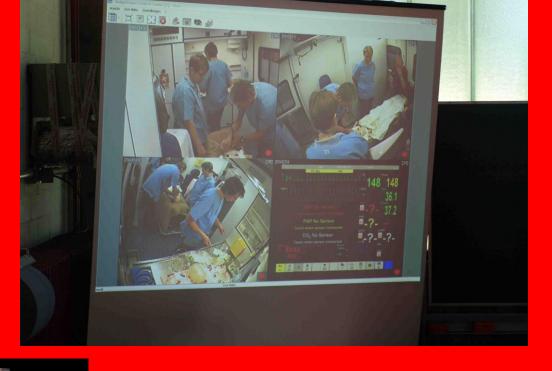

1 Paediatric Cardiology and Intensive Medicine, MHH Medical School Hannover, Hannover, Germany 2 PBLS-Referenzcenter Southtyrol, Bozen/Bolzano, Italy 3 White Cross Southtyrol, Bozen/Bolzano, Italy

The range of Life Support courses: from first aid courses for population until highly advanced simulation for emergency personal. On demand in all three official languages.